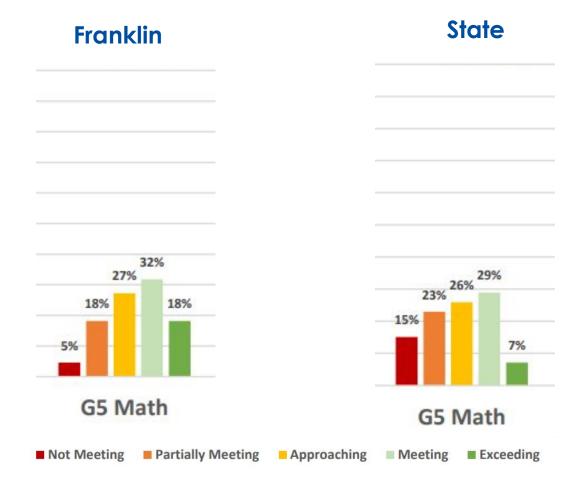

# Math - District

# FRANKLIN TOWNSHIP SCHOOL DISTRICT (HUNTERDON) 2021-22 Spring NJSLA Mathematics

|            |                    |                  |                |                              | Α      | chievem          | ent Level | s                      |        |                 |        |
|------------|--------------------|------------------|----------------|------------------------------|--------|------------------|-----------|------------------------|--------|-----------------|--------|
|            | Total              | Not Me<br>Expect | ations         | Partially<br>Expect<br>(Leve | ations | Approa<br>Expect | ations    | Mee<br>Expect<br>(Leve | ations | Excee<br>Expect | ations |
| Grade      | Tested in District | District         | District State |                              | State  | District         | State     | District               | State  | District        | State  |
| 3          | 20                 | 0%               | 13%            | 0%                           | 18%    | 20%              | 23%       | 45%                    | 33%    | 35%             | 13%    |
| 4          | 19                 | 0%               | 13%            | 11%                          | 23%    | 26%              | 25%       | 58%                    | 33%    | 5%              | 6%     |
| 5          | 22                 | 5%               | 15%            | 18%                          | 23%    | 27%              | 26%       | 32%                    | 29%    | 18%             | 7%     |
| 6          | 39                 | 13%              | 15%            | 5%                           | 25%    | 28%              | 28%       | 41%                    | 26%    | 13%             | 5%     |
| 7          | 38                 | 0%               | 11%            | 13%                          | 24%    | 39%              | 31%       | 37%                    | 29%    | 11%             | 5%     |
| 8          | 12                 | 17%              | 30%            | 42%                          | 32%    | 42%              | 22%       | 0%                     | 15%    | 0%              | 1%     |
| Algebra I  | 15                 | 0%               | 18%            | 0%                           | 23%    | 0%               | 25%       | 73%                    | 32%    | 27%             | 3%     |
| All Grades | 165                | 5%               | 17%            | 11%                          | 24%    | 28%              | 26%       | 41%                    | 28%    | 15%             | 6%     |