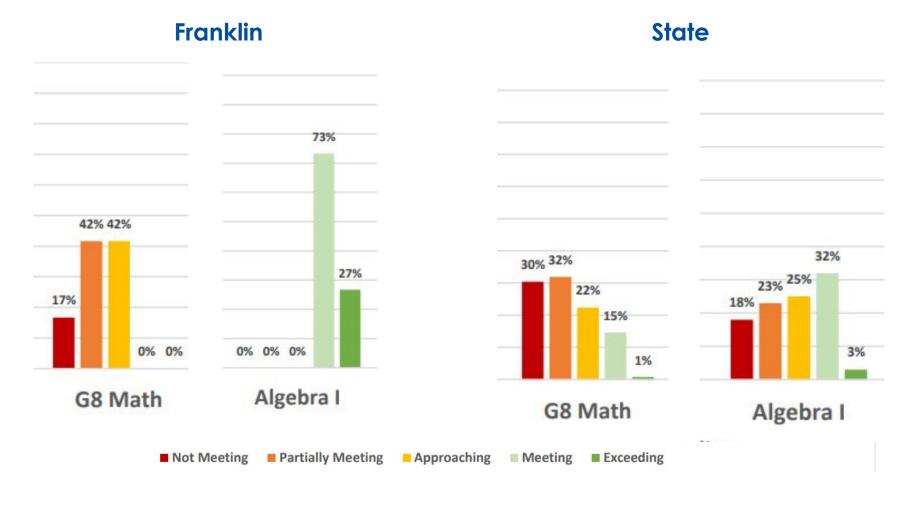

# Math - District

# FRANKLIN TOWNSHIP SCHOOL DISTRICT (HUNTERDON) 2021-22 Spring NJSLA Mathematics

|            |                    |                  |                |                              | Α      | chievem          | ent Level | s                      |        |                 |        |
|------------|--------------------|------------------|----------------|------------------------------|--------|------------------|-----------|------------------------|--------|-----------------|--------|
|            | Total              | Not Me<br>Expect | ations         | Partially<br>Expect<br>(Leve | ations | Approa<br>Expect | ations    | Mee<br>Expect<br>(Leve | ations | Excee<br>Expect | ations |
| Grade      | Tested in District | District         | District State |                              | State  | District         | State     | District               | State  | District        | State  |
| 3          | 20                 | 0%               | 13%            | 0%                           | 18%    | 20%              | 23%       | 45%                    | 33%    | 35%             | 13%    |
| 4          | 19                 | 0%               | 13%            | 11%                          | 23%    | 26%              | 25%       | 58%                    | 33%    | 5%              | 6%     |
| 5          | 22                 | 5%               | 15%            | 18%                          | 23%    | 27%              | 26%       | 32%                    | 29%    | 18%             | 7%     |
| 6          | 39                 | 13%              | 15%            | 5%                           | 25%    | 28%              | 28%       | 41%                    | 26%    | 13%             | 5%     |
| 7          | 38                 | 0%               | 11%            | 13%                          | 24%    | 39%              | 31%       | 37%                    | 29%    | 11%             | 5%     |
| 8          | 12                 | 17%              | 30%            | 42%                          | 32%    | 42%              | 22%       | 0%                     | 15%    | 0%              | 1%     |
| Algebra I  | 15                 | 0%               | 18%            | 0%                           | 23%    | 0%               | 25%       | 73%                    | 32%    | 27%             | 3%     |
| All Grades | 165                | 5%               | 17%            | 11%                          | 24%    | 28%              | 26%       | 41%                    | 28%    | 15%             | 6%     |