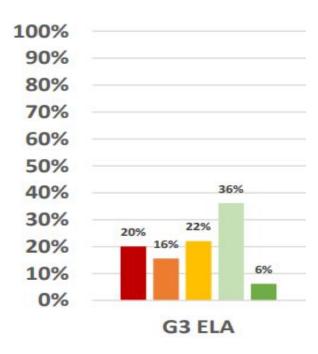

# FRANKLIN TOWNSHIP SCHOOL DISTRICT (HUNTERDON) 2021-22 Spring NJSLA ELA/Language Arts

|            |                       | 5                 |        |                    | А      | chievem  | ent Level | s              |        |                  |        |
|------------|-----------------------|-------------------|--------|--------------------|--------|----------|-----------|----------------|--------|------------------|--------|
|            |                       | % Not N<br>Expect | ations | % Partially Expect | ations | % Appro  | ations    | % Me<br>Expect | ations | % Exce<br>Expect | ations |
|            | Total                 | (Lev              | el 1)  | (Lev               | el 2)  | (Lev     | el 3)     | (Lev           | el 4)  | (Leve            | 91 5)  |
| Grade      | Tested in<br>District | District          |        |                    | State  | District | State     | District       | State  | District         | State  |
| 3          | 20                    | 5%                | 20%    | 5%                 | 16%    | 15%      | 22%       | 70%            | 36%    | 5%               | 6%     |
| 4          | 19                    | 0%                | 14%    | 21%                | 14%    | 21%      | 22%       | 47%            | 35%    | 11%              | 14%    |
| 5          | 22                    | 0%                | 13%    | 14%                | 15%    | 32%      | 23%       | 55%            | 40%    | 0%               | 9%     |
| 6          | 39                    | 8%                | 11%    | 13%                | 16%    | 36%      | 26%       | 44%            | 37%    | 0%               | 10%    |
| 7          | 38                    | 3%                | 12%    | 13%                | 13%    | 29%      | 21%       | 39%            | 31%    | 16%              | 21%    |
| 8          | 28                    | 0%                | 14%    | 7%                 | 13%    | 14%      | 21%       | 57%            | 36%    | 21%              | 16%    |
| All Grades | 166                   | 3%                | 14%    | 12%                | 14%    | 26%      | 23%       | 50%            | 36%    | 9%               | 13%    |