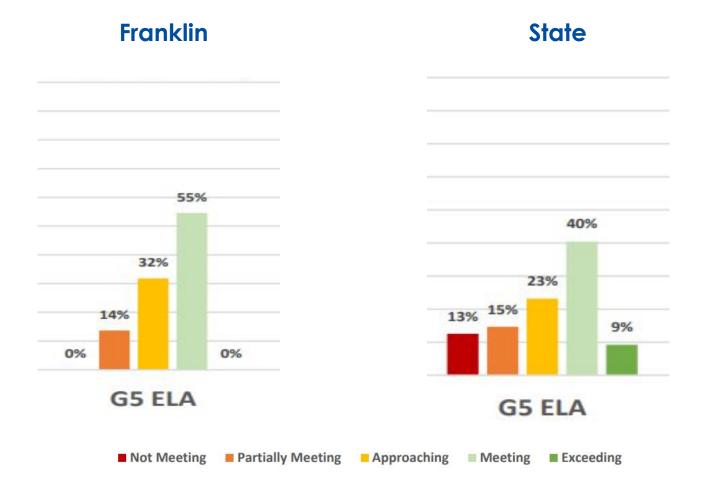

# FRANKLIN TOWNSHIP SCHOOL DISTRICT (HUNTERDON) 2021-22 Spring NJSLA ELA/Language Arts

|            |                       | 5                 |        |                    | А      | chievem  | ent Level | s              |        |                  |        |
|------------|-----------------------|-------------------|--------|--------------------|--------|----------|-----------|----------------|--------|------------------|--------|
|            |                       | % Not N<br>Expect | ations | % Partially Expect | ations | % Appro  | ations    | % Me<br>Expect | ations | % Exce<br>Expect | ations |
|            | Total                 | (Lev              | el 1)  | (Lev               | el 2)  | (Lev     | el 3)     | (Lev           | el 4)  | (Leve            | 91 5)  |
| Grade      | Tested in<br>District | District          |        |                    | State  | District | State     | District       | State  | District         | State  |
| 3          | 20                    | 5%                | 20%    | 5%                 | 16%    | 15%      | 22%       | 70%            | 36%    | 5%               | 6%     |
| 4          | 19                    | 0%                | 14%    | 21%                | 14%    | 21%      | 22%       | 47%            | 35%    | 11%              | 14%    |
| 5          | 22                    | 0%                | 13%    | 14%                | 15%    | 32%      | 23%       | 55%            | 40%    | 0%               | 9%     |
| 6          | 39                    | 8%                | 11%    | 13%                | 16%    | 36%      | 26%       | 44%            | 37%    | 0%               | 10%    |
| 7          | 38                    | 3%                | 12%    | 13%                | 13%    | 29%      | 21%       | 39%            | 31%    | 16%              | 21%    |
| 8          | 28                    | 0%                | 14%    | 7%                 | 13%    | 14%      | 21%       | 57%            | 36%    | 21%              | 16%    |
| All Grades | 166                   | 3%                | 14%    | 12%                | 14%    | 26%      | 23%       | 50%            | 36%    | 9%               | 13%    |