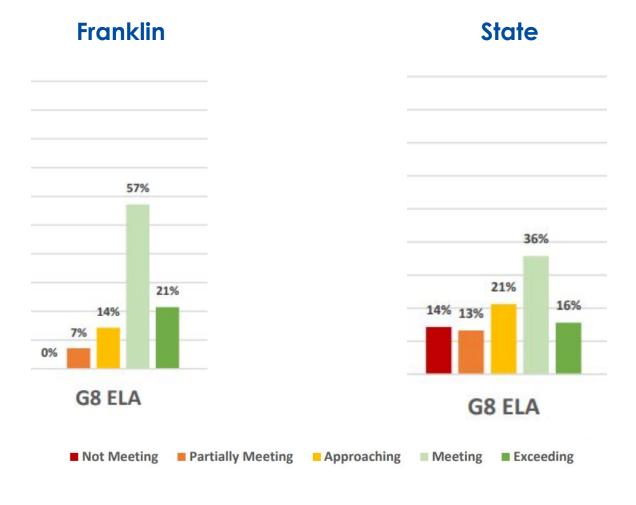

# FRANKLIN TOWNSHIP SCHOOL DISTRICT (HUNTERDON) 2021-22 Spring NJSLA ELA/Language Arts

|            |                       | 5                 |        |                    | А      | chievem  | ent Level | s              |        |                  |        |
|------------|-----------------------|-------------------|--------|--------------------|--------|----------|-----------|----------------|--------|------------------|--------|
|            |                       | % Not N<br>Expect | ations | % Partially Expect | ations | % Appro  | ations    | % Me<br>Expect | ations | % Exce<br>Expect | ations |
|            | Total                 | (Lev              | el 1)  | (Lev               | el 2)  | (Lev     | el 3)     | (Lev           | el 4)  | (Leve            | 91 5)  |
| Grade      | Tested in<br>District | District          |        |                    | State  | District | State     | District       | State  | District         | State  |
| 3          | 20                    | 5%                | 20%    | 5%                 | 16%    | 15%      | 22%       | 70%            | 36%    | 5%               | 6%     |
| 4          | 19                    | 0%                | 14%    | 21%                | 14%    | 21%      | 22%       | 47%            | 35%    | 11%              | 14%    |
| 5          | 22                    | 0%                | 13%    | 14%                | 15%    | 32%      | 23%       | 55%            | 40%    | 0%               | 9%     |
| 6          | 39                    | 8%                | 11%    | 13%                | 16%    | 36%      | 26%       | 44%            | 37%    | 0%               | 10%    |
| 7          | 38                    | 3%                | 12%    | 13%                | 13%    | 29%      | 21%       | 39%            | 31%    | 16%              | 21%    |
| 8          | 28                    | 0%                | 14%    | 7%                 | 13%    | 14%      | 21%       | 57%            | 36%    | 21%              | 16%    |
| All Grades | 166                   | 3%                | 14%    | 12%                | 14%    | 26%      | 23%       | 50%            | 36%    | 9%               | 13%    |

#### **Franklin**

Not Meeting

Partially Meeting

Approaching

#### State

■ Meeting ■ Exceeding