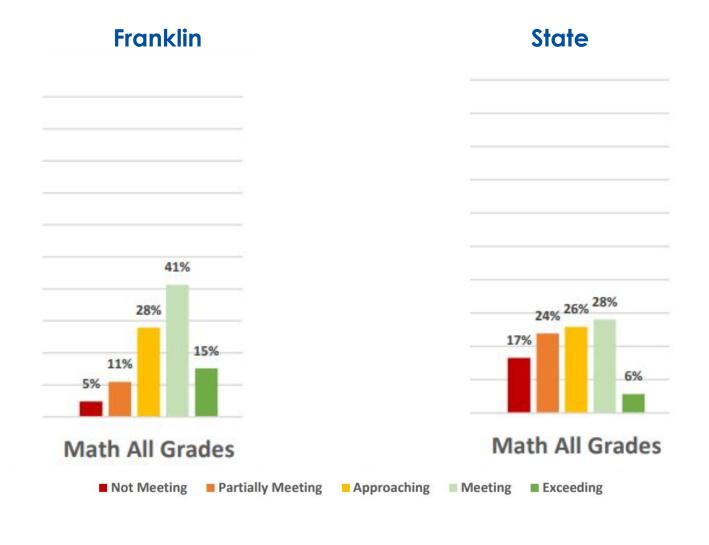

# Math - District

# FRANKLIN TOWNSHIP SCHOOL DISTRICT (HUNTERDON) 2021-22 Spring NJSLA Mathematics

|            |                    |                  |                |                              | Α      | chievem          | ent Level | s                      |        |                 |        |
|------------|--------------------|------------------|----------------|------------------------------|--------|------------------|-----------|------------------------|--------|-----------------|--------|
|            | Total              | Not Me<br>Expect | ations         | Partially<br>Expect<br>(Leve | ations | Approa<br>Expect | ations    | Mee<br>Expect<br>(Leve | ations | Excee<br>Expect | ations |
| Grade      | Tested in District | District         | District State |                              | State  | District         | State     | District               | State  | District        | State  |
| 3          | 20                 | 0%               | 13%            | 0%                           | 18%    | 20%              | 23%       | 45%                    | 33%    | 35%             | 13%    |
| 4          | 19                 | 0%               | 13%            | 11%                          | 23%    | 26%              | 25%       | 58%                    | 33%    | 5%              | 6%     |
| 5          | 22                 | 5%               | 15%            | 18%                          | 23%    | 27%              | 26%       | 32%                    | 29%    | 18%             | 7%     |
| 6          | 39                 | 13%              | 15%            | 5%                           | 25%    | 28%              | 28%       | 41%                    | 26%    | 13%             | 5%     |
| 7          | 38                 | 0%               | 11%            | 13%                          | 24%    | 39%              | 31%       | 37%                    | 29%    | 11%             | 5%     |
| 8          | 12                 | 17%              | 30%            | 42%                          | 32%    | 42%              | 22%       | 0%                     | 15%    | 0%              | 1%     |
| Algebra I  | 15                 | 0%               | 18%            | 0%                           | 23%    | 0%               | 25%       | 73%                    | 32%    | 27%             | 3%     |
| All Grades | 165                | 5%               | 17%            | 11%                          | 24%    | 28%              | 26%       | 41%                    | 28%    | 15%             | 6%     |