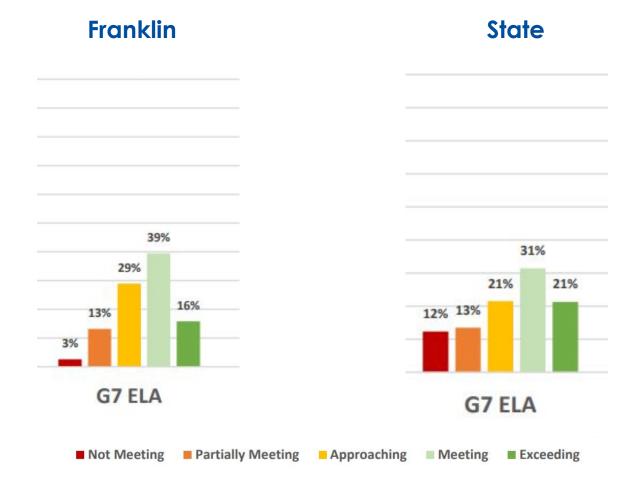

# FRANKLIN TOWNSHIP SCHOOL DISTRICT (HUNTERDON) 2021-22 Spring NJSLA ELA/Language Arts

|            |                       | 5                 |        |                    | А      | chievem  | ent Level | s              |        |                  |        |
|------------|-----------------------|-------------------|--------|--------------------|--------|----------|-----------|----------------|--------|------------------|--------|
|            |                       | % Not N<br>Expect | ations | % Partially Expect | ations | % Appro  | ations    | % Me<br>Expect | ations | % Exce<br>Expect | ations |
|            | Total                 | (Lev              | el 1)  | (Lev               | el 2)  | (Lev     | el 3)     | (Lev           | el 4)  | (Leve            | 91 5)  |
| Grade      | Tested in<br>District | District          |        |                    | State  | District | State     | District       | State  | District         | State  |
| 3          | 20                    | 5%                | 20%    | 5%                 | 16%    | 15%      | 22%       | 70%            | 36%    | 5%               | 6%     |
| 4          | 19                    | 0%                | 14%    | 21%                | 14%    | 21%      | 22%       | 47%            | 35%    | 11%              | 14%    |
| 5          | 22                    | 0%                | 13%    | 14%                | 15%    | 32%      | 23%       | 55%            | 40%    | 0%               | 9%     |
| 6          | 39                    | 8%                | 11%    | 13%                | 16%    | 36%      | 26%       | 44%            | 37%    | 0%               | 10%    |
| 7          | 38                    | 3%                | 12%    | 13%                | 13%    | 29%      | 21%       | 39%            | 31%    | 16%              | 21%    |
| 8          | 28                    | 0%                | 14%    | 7%                 | 13%    | 14%      | 21%       | 57%            | 36%    | 21%              | 16%    |
| All Grades | 166                   | 3%                | 14%    | 12%                | 14%    | 26%      | 23%       | 50%            | 36%    | 9%               | 13%    |

#### **Franklin**

Not Meeting

Partially Meeting

Approaching

#### State

■ Meeting ■ Exceeding