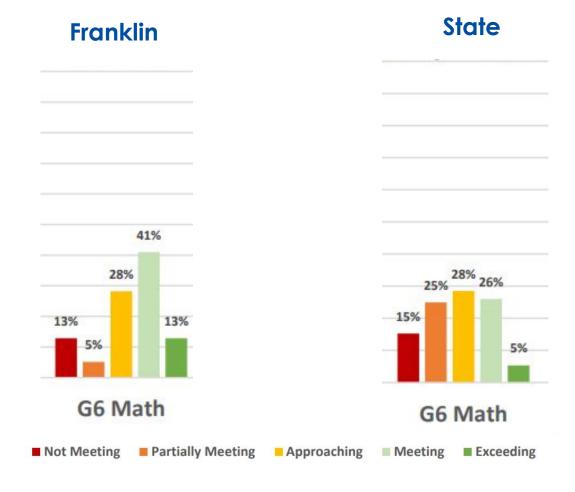

# Math - District

# FRANKLIN TOWNSHIP SCHOOL DISTRICT (HUNTERDON) 2021-22 Spring NJSLA Mathematics

|            |                    |                  |                |                              | Α      | chievem          | ent Level | s                      |        |                 |        |
|------------|--------------------|------------------|----------------|------------------------------|--------|------------------|-----------|------------------------|--------|-----------------|--------|
|            | Total              | Not Me<br>Expect | ations         | Partially<br>Expect<br>(Leve | ations | Approa<br>Expect | ations    | Mee<br>Expect<br>(Leve | ations | Excee<br>Expect | ations |
| Grade      | Tested in District | District         | District State |                              | State  | District         | State     | District               | State  | District        | State  |
| 3          | 20                 | 0%               | 13%            | 0%                           | 18%    | 20%              | 23%       | 45%                    | 33%    | 35%             | 13%    |
| 4          | 19                 | 0%               | 13%            | 11%                          | 23%    | 26%              | 25%       | 58%                    | 33%    | 5%              | 6%     |
| 5          | 22                 | 5%               | 15%            | 18%                          | 23%    | 27%              | 26%       | 32%                    | 29%    | 18%             | 7%     |
| 6          | 39                 | 13%              | 15%            | 5%                           | 25%    | 28%              | 28%       | 41%                    | 26%    | 13%             | 5%     |
| 7          | 38                 | 0%               | 11%            | 13%                          | 24%    | 39%              | 31%       | 37%                    | 29%    | 11%             | 5%     |
| 8          | 12                 | 17%              | 30%            | 42%                          | 32%    | 42%              | 22%       | 0%                     | 15%    | 0%              | 1%     |
| Algebra I  | 15                 | 0%               | 18%            | 0%                           | 23%    | 0%               | 25%       | 73%                    | 32%    | 27%             | 3%     |
| All Grades | 165                | 5%               | 17%            | 11%                          | 24%    | 28%              | 26%       | 41%                    | 28%    | 15%             | 6%     |