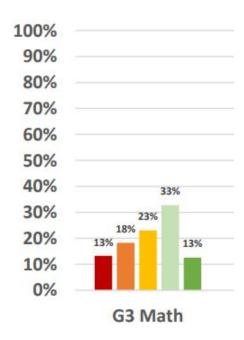

# Math - District

# FRANKLIN TOWNSHIP SCHOOL DISTRICT (HUNTERDON) 2021-22 Spring NJSLA Mathematics

|            |                    |                  |                |                              | Α      | chievem          | ent Level | s                      |        |                 |        |
|------------|--------------------|------------------|----------------|------------------------------|--------|------------------|-----------|------------------------|--------|-----------------|--------|
|            | Total              | Not Me<br>Expect | ations         | Partially<br>Expect<br>(Leve | ations | Approa<br>Expect | ations    | Mee<br>Expect<br>(Leve | ations | Excee<br>Expect | ations |
| Grade      | Tested in District | District         | District State |                              | State  | District         | State     | District               | State  | District        | State  |
| 3          | 20                 | 0%               | 13%            | 0%                           | 18%    | 20%              | 23%       | 45%                    | 33%    | 35%             | 13%    |
| 4          | 19                 | 0%               | 13%            | 11%                          | 23%    | 26%              | 25%       | 58%                    | 33%    | 5%              | 6%     |
| 5          | 22                 | 5%               | 15%            | 18%                          | 23%    | 27%              | 26%       | 32%                    | 29%    | 18%             | 7%     |
| 6          | 39                 | 13%              | 15%            | 5%                           | 25%    | 28%              | 28%       | 41%                    | 26%    | 13%             | 5%     |
| 7          | 38                 | 0%               | 11%            | 13%                          | 24%    | 39%              | 31%       | 37%                    | 29%    | 11%             | 5%     |
| 8          | 12                 | 17%              | 30%            | 42%                          | 32%    | 42%              | 22%       | 0%                     | 15%    | 0%              | 1%     |
| Algebra I  | 15                 | 0%               | 18%            | 0%                           | 23%    | 0%               | 25%       | 73%                    | 32%    | 27%             | 3%     |
| All Grades | 165                | 5%               | 17%            | 11%                          | 24%    | 28%              | 26%       | 41%                    | 28%    | 15%             | 6%     |