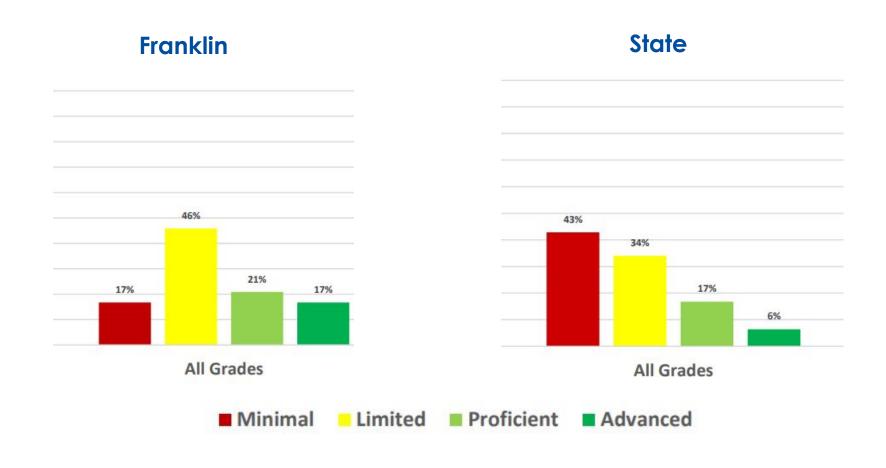

# Science - District

# FRANKLIN TOWNSHIP SCHOOL DISTRICT (HUNTERDON) 2021-22 Spring NJSLA Science

|            |            |                |               | А        | chievem | ent Level | s                                       | 50.      |       |
|------------|------------|----------------|---------------|----------|---------|-----------|-----------------------------------------|----------|-------|
|            |            | Mini           | mal           | Lim      | ited    | Profi     | cient                                   | Adva     | nced  |
|            | Total      | (Leve          | el <b>1</b> ) | (Lev     | el 2)   | (Leve     | el 3)                                   | (Lev     | el 4) |
|            | # students | District State |               | District | State   | District  | State                                   | District | State |
| Grade      | Tested     |                |               |          |         |           | *************************************** |          |       |
| 5          | 22         | 23%            | 42%           | 36%      | 33%     | 23%       | 18%                                     | 18%      | 7%    |
| 8          | 26         | 12%            | 41%           | 54%      | 43%     | 19%       | 12%                                     | 15%      | 4%    |
| All Grades | 48         | 17%            | 43%           | 46%      | 34%     | 21%       | 17%                                     | 17%      | 6%    |