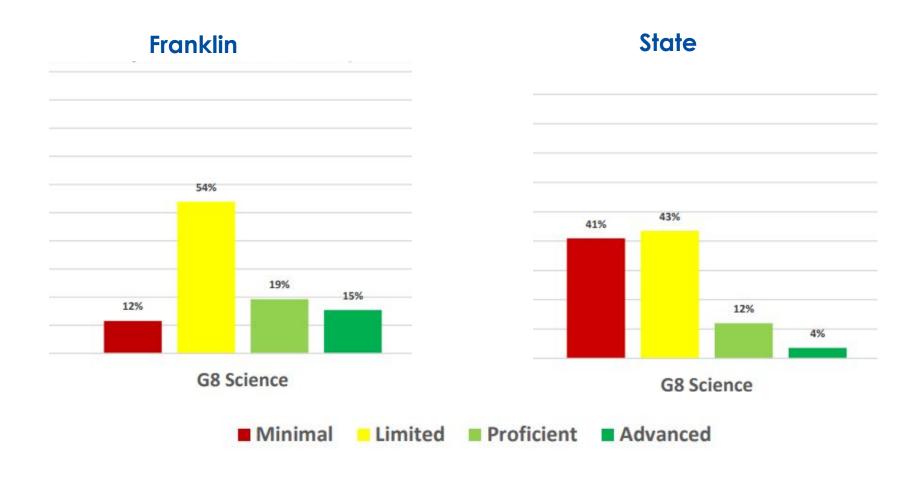

# Science - Grade 8

# FRANKLIN TOWNSHIP SCHOOL DISTRICT (HUNTERDON) 2021-22 Spring NJSLA Science

|            |            |                |               | А        | chievem | ent Level | s                                       | 50.      |       |
|------------|------------|----------------|---------------|----------|---------|-----------|-----------------------------------------|----------|-------|
|            |            | Mini           | mal           | Lim      | ited    | Profi     | cient                                   | Adva     | nced  |
|            | Total      | (Leve          | el <b>1</b> ) | (Lev     | el 2)   | (Leve     | el 3)                                   | (Lev     | el 4) |
|            | # students | District State |               | District | State   | District  | State                                   | District | State |
| Grade      | Tested     |                |               |          |         |           | *************************************** |          |       |
| 5          | 22         | 23%            | 42%           | 36%      | 33%     | 23%       | 18%                                     | 18%      | 7%    |
| 8          | 26         | 12%            | 41%           | 54%      | 43%     | 19%       | 12%                                     | 15%      | 4%    |
| All Grades | 48         | 17%            | 43%           | 46%      | 34%     | 21%       | 17%                                     | 17%      | 6%    |