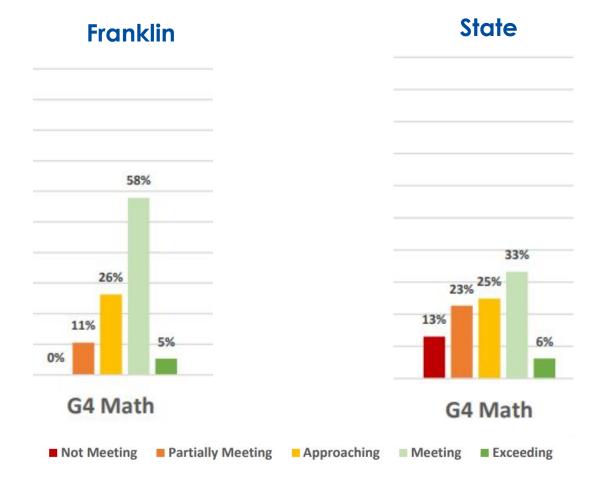

# Math - District

# FRANKLIN TOWNSHIP SCHOOL DISTRICT (HUNTERDON) 2021-22 Spring NJSLA Mathematics

|            |                    |                  |                |                              | Α      | chievem          | ent Level | s                      |        |                 |        |
|------------|--------------------|------------------|----------------|------------------------------|--------|------------------|-----------|------------------------|--------|-----------------|--------|
|            | Total              | Not Me<br>Expect | ations         | Partially<br>Expect<br>(Leve | ations | Approa<br>Expect | ations    | Mee<br>Expect<br>(Leve | ations | Excee<br>Expect | ations |
| Grade      | Tested in District | District         | District State |                              | State  | District         | State     | District               | State  | District        | State  |
| 3          | 20                 | 0%               | 13%            | 0%                           | 18%    | 20%              | 23%       | 45%                    | 33%    | 35%             | 13%    |
| 4          | 19                 | 0%               | 13%            | 11%                          | 23%    | 26%              | 25%       | 58%                    | 33%    | 5%              | 6%     |
| 5          | 22                 | 5%               | 15%            | 18%                          | 23%    | 27%              | 26%       | 32%                    | 29%    | 18%             | 7%     |
| 6          | 39                 | 13%              | 15%            | 5%                           | 25%    | 28%              | 28%       | 41%                    | 26%    | 13%             | 5%     |
| 7          | 38                 | 0%               | 11%            | 13%                          | 24%    | 39%              | 31%       | 37%                    | 29%    | 11%             | 5%     |
| 8          | 12                 | 17%              | 30%            | 42%                          | 32%    | 42%              | 22%       | 0%                     | 15%    | 0%              | 1%     |
| Algebra I  | 15                 | 0%               | 18%            | 0%                           | 23%    | 0%               | 25%       | 73%                    | 32%    | 27%             | 3%     |
| All Grades | 165                | 5%               | 17%            | 11%                          | 24%    | 28%              | 26%       | 41%                    | 28%    | 15%             | 6%     |