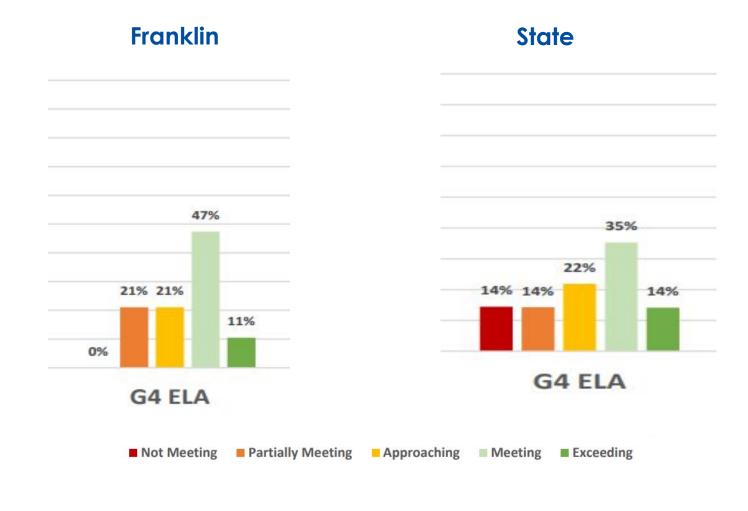

# FRANKLIN TOWNSHIP SCHOOL DISTRICT (HUNTERDON) 2021-22 Spring NJSLA ELA/Language Arts

|            |                       | 5                 |        |                    | А      | chievem  | ent Level | s              |        |                  |        |
|------------|-----------------------|-------------------|--------|--------------------|--------|----------|-----------|----------------|--------|------------------|--------|
|            |                       | % Not N<br>Expect | ations | % Partially Expect | ations | % Appro  | ations    | % Me<br>Expect | ations | % Exce<br>Expect | ations |
|            | Total                 | (Lev              | el 1)  | (Lev               | el 2)  | (Lev     | el 3)     | (Lev           | el 4)  | (Leve            | 91 5)  |
| Grade      | Tested in<br>District | District          |        |                    | State  | District | State     | District       | State  | District         | State  |
| 3          | 20                    | 5%                | 20%    | 5%                 | 16%    | 15%      | 22%       | 70%            | 36%    | 5%               | 6%     |
| 4          | 19                    | 0%                | 14%    | 21%                | 14%    | 21%      | 22%       | 47%            | 35%    | 11%              | 14%    |
| 5          | 22                    | 0%                | 13%    | 14%                | 15%    | 32%      | 23%       | 55%            | 40%    | 0%               | 9%     |
| 6          | 39                    | 8%                | 11%    | 13%                | 16%    | 36%      | 26%       | 44%            | 37%    | 0%               | 10%    |
| 7          | 38                    | 3%                | 12%    | 13%                | 13%    | 29%      | 21%       | 39%            | 31%    | 16%              | 21%    |
| 8          | 28                    | 0%                | 14%    | 7%                 | 13%    | 14%      | 21%       | 57%            | 36%    | 21%              | 16%    |
| All Grades | 166                   | 3%                | 14%    | 12%                | 14%    | 26%      | 23%       | 50%            | 36%    | 9%               | 13%    |