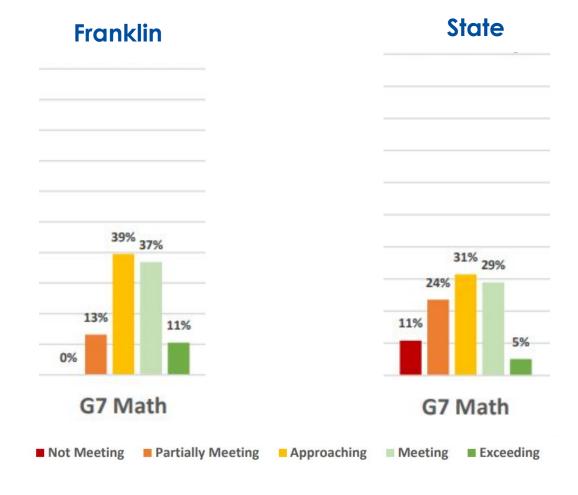

# Math - District

# FRANKLIN TOWNSHIP SCHOOL DISTRICT (HUNTERDON) 2021-22 Spring NJSLA Mathematics

|            |                    |                  |                |                              | Α      | chievem          | ent Level | s                      |        |                 |        |
|------------|--------------------|------------------|----------------|------------------------------|--------|------------------|-----------|------------------------|--------|-----------------|--------|
|            | Total              | Not Me<br>Expect | ations         | Partially<br>Expect<br>(Leve | ations | Approa<br>Expect | ations    | Mee<br>Expect<br>(Leve | ations | Excee<br>Expect | ations |
| Grade      | Tested in District | District         | District State |                              | State  | District         | State     | District               | State  | District        | State  |
| 3          | 20                 | 0%               | 13%            | 0%                           | 18%    | 20%              | 23%       | 45%                    | 33%    | 35%             | 13%    |
| 4          | 19                 | 0%               | 13%            | 11%                          | 23%    | 26%              | 25%       | 58%                    | 33%    | 5%              | 6%     |
| 5          | 22                 | 5%               | 15%            | 18%                          | 23%    | 27%              | 26%       | 32%                    | 29%    | 18%             | 7%     |
| 6          | 39                 | 13%              | 15%            | 5%                           | 25%    | 28%              | 28%       | 41%                    | 26%    | 13%             | 5%     |
| 7          | 38                 | 0%               | 11%            | 13%                          | 24%    | 39%              | 31%       | 37%                    | 29%    | 11%             | 5%     |
| 8          | 12                 | 17%              | 30%            | 42%                          | 32%    | 42%              | 22%       | 0%                     | 15%    | 0%              | 1%     |
| Algebra I  | 15                 | 0%               | 18%            | 0%                           | 23%    | 0%               | 25%       | 73%                    | 32%    | 27%             | 3%     |
| All Grades | 165                | 5%               | 17%            | 11%                          | 24%    | 28%              | 26%       | 41%                    | 28%    | 15%             | 6%     |