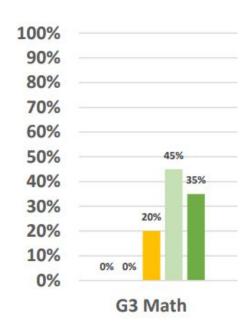

# Math - District

# FRANKLIN TOWNSHIP SCHOOL DISTRICT (HUNTERDON) 2021-22 Spring NJSLA Mathematics

|            |                    |                  |                |                              | Α      | chievem          | ent Level | s                      |        |                 |        |
|------------|--------------------|------------------|----------------|------------------------------|--------|------------------|-----------|------------------------|--------|-----------------|--------|
|            | Total              | Not Me<br>Expect | ations         | Partially<br>Expect<br>(Leve | ations | Approa<br>Expect | ations    | Mee<br>Expect<br>(Leve | ations | Excee<br>Expect | ations |
| Grade      | Tested in District | District         | District State |                              | State  | District         | State     | District               | State  | District        | State  |
| 3          | 20                 | 0%               | 13%            | 0%                           | 18%    | 20%              | 23%       | 45%                    | 33%    | 35%             | 13%    |
| 4          | 19                 | 0%               | 13%            | 11%                          | 23%    | 26%              | 25%       | 58%                    | 33%    | 5%              | 6%     |
| 5          | 22                 | 5%               | 15%            | 18%                          | 23%    | 27%              | 26%       | 32%                    | 29%    | 18%             | 7%     |
| 6          | 39                 | 13%              | 15%            | 5%                           | 25%    | 28%              | 28%       | 41%                    | 26%    | 13%             | 5%     |
| 7          | 38                 | 0%               | 11%            | 13%                          | 24%    | 39%              | 31%       | 37%                    | 29%    | 11%             | 5%     |
| 8          | 12                 | 17%              | 30%            | 42%                          | 32%    | 42%              | 22%       | 0%                     | 15%    | 0%              | 1%     |
| Algebra I  | 15                 | 0%               | 18%            | 0%                           | 23%    | 0%               | 25%       | 73%                    | 32%    | 27%             | 3%     |
| All Grades | 165                | 5%               | 17%            | 11%                          | 24%    | 28%              | 26%       | 41%                    | 28%    | 15%             | 6%     |