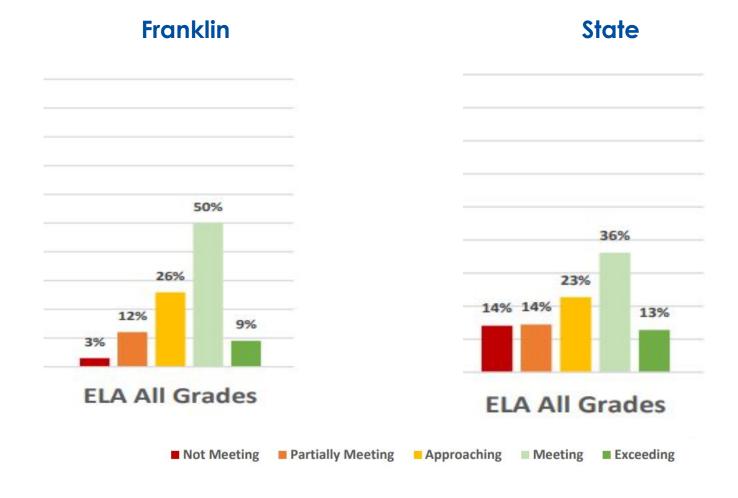

# FRANKLIN TOWNSHIP SCHOOL DISTRICT (HUNTERDON) 2021-22 Spring NJSLA ELA/Language Arts

|            |                       | 5                 |        |                    | А      | chievem  | ent Level | s              |        |                  |        |
|------------|-----------------------|-------------------|--------|--------------------|--------|----------|-----------|----------------|--------|------------------|--------|
|            |                       | % Not N<br>Expect | ations | % Partially Expect | ations | % Appro  | ations    | % Me<br>Expect | ations | % Exce<br>Expect | ations |
|            | Total                 | (Lev              | el 1)  | (Lev               | el 2)  | (Lev     | el 3)     | (Lev           | el 4)  | (Leve            | 91 5)  |
| Grade      | Tested in<br>District | District          |        |                    | State  | District | State     | District       | State  | District         | State  |
| 3          | 20                    | 5%                | 20%    | 5%                 | 16%    | 15%      | 22%       | 70%            | 36%    | 5%               | 6%     |
| 4          | 19                    | 0%                | 14%    | 21%                | 14%    | 21%      | 22%       | 47%            | 35%    | 11%              | 14%    |
| 5          | 22                    | 0%                | 13%    | 14%                | 15%    | 32%      | 23%       | 55%            | 40%    | 0%               | 9%     |
| 6          | 39                    | 8%                | 11%    | 13%                | 16%    | 36%      | 26%       | 44%            | 37%    | 0%               | 10%    |
| 7          | 38                    | 3%                | 12%    | 13%                | 13%    | 29%      | 21%       | 39%            | 31%    | 16%              | 21%    |
| 8          | 28                    | 0%                | 14%    | 7%                 | 13%    | 14%      | 21%       | 57%            | 36%    | 21%              | 16%    |
| All Grades | 166                   | 3%                | 14%    | 12%                | 14%    | 26%      | 23%       | 50%            | 36%    | 9%               | 13%    |

#### **Franklin**

Not Meeting

Partially Meeting

Approaching

#### State

■ Meeting ■ Exceeding