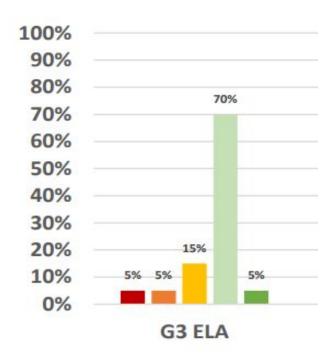

# FRANKLIN TOWNSHIP SCHOOL DISTRICT (HUNTERDON) 2021-22 Spring NJSLA ELA/Language Arts

|            |                       | 5                 |        |                    | А      | chievem  | ent Level | s              |        |                  |        |
|------------|-----------------------|-------------------|--------|--------------------|--------|----------|-----------|----------------|--------|------------------|--------|
|            |                       | % Not N<br>Expect | ations | % Partially Expect | ations | % Appro  | ations    | % Me<br>Expect | ations | % Exce<br>Expect | ations |
|            | Total                 | (Lev              | el 1)  | (Lev               | el 2)  | (Lev     | el 3)     | (Lev           | el 4)  | (Leve            | 91 5)  |
| Grade      | Tested in<br>District | District          |        |                    | State  | District | State     | District       | State  | District         | State  |
| 3          | 20                    | 5%                | 20%    | 5%                 | 16%    | 15%      | 22%       | 70%            | 36%    | 5%               | 6%     |
| 4          | 19                    | 0%                | 14%    | 21%                | 14%    | 21%      | 22%       | 47%            | 35%    | 11%              | 14%    |
| 5          | 22                    | 0%                | 13%    | 14%                | 15%    | 32%      | 23%       | 55%            | 40%    | 0%               | 9%     |
| 6          | 39                    | 8%                | 11%    | 13%                | 16%    | 36%      | 26%       | 44%            | 37%    | 0%               | 10%    |
| 7          | 38                    | 3%                | 12%    | 13%                | 13%    | 29%      | 21%       | 39%            | 31%    | 16%              | 21%    |
| 8          | 28                    | 0%                | 14%    | 7%                 | 13%    | 14%      | 21%       | 57%            | 36%    | 21%              | 16%    |
| All Grades | 166                   | 3%                | 14%    | 12%                | 14%    | 26%      | 23%       | 50%            | 36%    | 9%               | 13%    |