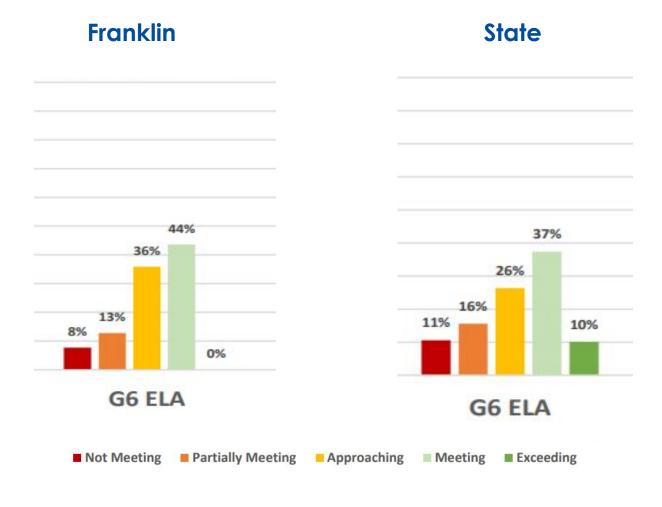

# FRANKLIN TOWNSHIP SCHOOL DISTRICT (HUNTERDON) 2021-22 Spring NJSLA ELA/Language Arts

|            |                       | 5                 |        |                    | А      | chievem  | ent Level | s              |        |                  |        |
|------------|-----------------------|-------------------|--------|--------------------|--------|----------|-----------|----------------|--------|------------------|--------|
|            |                       | % Not N<br>Expect | ations | % Partially Expect | ations | % Appro  | ations    | % Me<br>Expect | ations | % Exce<br>Expect | ations |
|            | Total                 | (Lev              | el 1)  | (Lev               | el 2)  | (Lev     | el 3)     | (Lev           | el 4)  | (Leve            | 91 5)  |
| Grade      | Tested in<br>District | District          |        |                    | State  | District | State     | District       | State  | District         | State  |
| 3          | 20                    | 5%                | 20%    | 5%                 | 16%    | 15%      | 22%       | 70%            | 36%    | 5%               | 6%     |
| 4          | 19                    | 0%                | 14%    | 21%                | 14%    | 21%      | 22%       | 47%            | 35%    | 11%              | 14%    |
| 5          | 22                    | 0%                | 13%    | 14%                | 15%    | 32%      | 23%       | 55%            | 40%    | 0%               | 9%     |
| 6          | 39                    | 8%                | 11%    | 13%                | 16%    | 36%      | 26%       | 44%            | 37%    | 0%               | 10%    |
| 7          | 38                    | 3%                | 12%    | 13%                | 13%    | 29%      | 21%       | 39%            | 31%    | 16%              | 21%    |
| 8          | 28                    | 0%                | 14%    | 7%                 | 13%    | 14%      | 21%       | 57%            | 36%    | 21%              | 16%    |
| All Grades | 166                   | 3%                | 14%    | 12%                | 14%    | 26%      | 23%       | 50%            | 36%    | 9%               | 13%    |

#### **Franklin**

Not Meeting

Partially Meeting

Approaching

#### State

■ Meeting ■ Exceeding