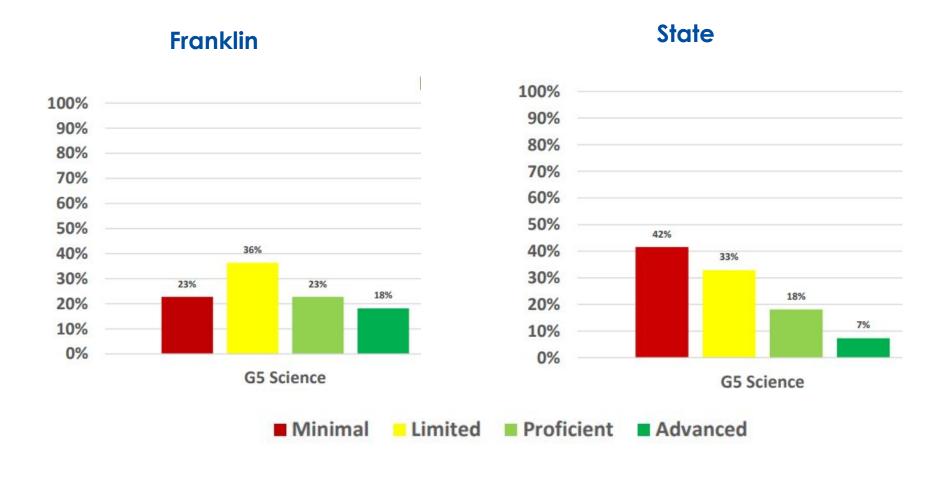

# Science - Grade 5

# FRANKLIN TOWNSHIP SCHOOL DISTRICT (HUNTERDON) 2021-22 Spring NJSLA Science

|            |            |                |               | А        | chievem | ent Level | s                                       | 50.      |       |
|------------|------------|----------------|---------------|----------|---------|-----------|-----------------------------------------|----------|-------|
|            |            | Mini           | mal           | Lim      | ited    | Profi     | cient                                   | Adva     | nced  |
|            | Total      | (Leve          | el <b>1</b> ) | (Lev     | el 2)   | (Leve     | el 3)                                   | (Lev     | el 4) |
|            | # students | District State |               | District | State   | District  | State                                   | District | State |
| Grade      | Tested     |                |               |          |         |           | *************************************** |          |       |
| 5          | 22         | 23%            | 42%           | 36%      | 33%     | 23%       | 18%                                     | 18%      | 7%    |
| 8          | 26         | 12%            | 41%           | 54%      | 43%     | 19%       | 12%                                     | 15%      | 4%    |
| All Grades | 48         | 17%            | 43%           | 46%      | 34%     | 21%       | 17%                                     | 17%      | 6%    |